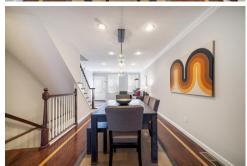

## \$ 680,000

Located on a quiet side street in the heart of Graduate Hospital, 2051 Pemberton St is a beautiful 3 story brick-front home with classic finishes on a great block. Enter into the freshly painted wide open living/dining room area with two south-facing windows, crown moldings, hardwood flooring and recessed lighting. The floorplan flows into a dining area with a trendy overhead light fixture, and then into the kitchen. The kitchen features crisp white cabinetry and stainless steel appliances, plus a spacious center island, perfect for entertaining or countertop dining. Additional kitchen features include granite counters, ample cabinet and counter space, and a fun tiled backsplash. Exit the kitchen through sliding glass doors onto a decked patio, perfect for al fresco dining or container gardening. The second level of this home features two spacious bedrooms and a shared hallway bathroom which is complete with full sized stackable washer and dryer. Both bedrooms are bright and spacious, and feature hardwood floors and fantastic closet space as well. The hall bathroom is neutrally tiled, and has a tub/shower combo along with a vanity plus an extra built-in storage closet alongside. The third level features the extra spacious primary bedroom and bathroom plus a large walk-in closet. The bedroom