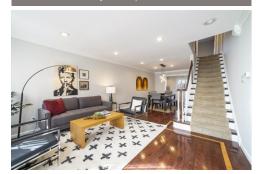

## \$ 680,000

Located on a quiet side street in the heart of Graduate Hospital, 2051 Pemberton St is a beautiful 3 story brick-front home with classic finishes on a great block. Enter into the freshly painted wide open living/dining room area with two south-facing windows, crown moldings, hardwood flooring and recessed lighting. The floorplan flows into a dining area with a trendy overhead light fixture, and then into the kitchen. The kitchen features crisp white cabinetry and stainless steel appliances, plus a spacious center island, perfect for entertaining or countertop dining. Additional kitchen features include granite counters, ample cabinet and counter space, and a fun tiled backsplash. Exit the kitchen through sliding glass doors onto a decked patio, perfect for al fresco dining or container gardening. The second level of this home features two spacious bedrooms and a shared hallway bathroom which is complete with full sized stackable washer and dryer. Both bedrooms are bright and spacious, and feature hardwood floors and fantastic closet space as well. The hall bathroom is neutrally tiled, and has a tub/shower combo along with a vanity plus an extra built-in storage closet alongside. The third level features the extra spacious primary bedroom and bathroom plus a large walk-in closet. The bedroom