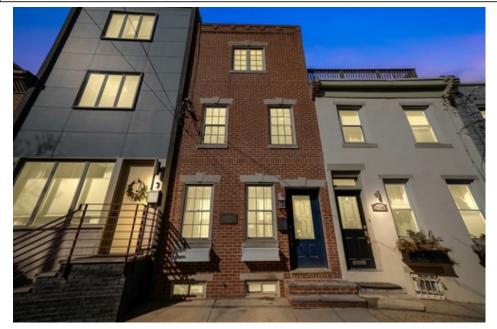

## Beautiful 3 Story Brick-Front Home with Classic Finishes on a Great Block

## \$ 680,000

Located on a quiet side street in the heart of Graduate Hospital, 2051 Pemberton St is a beautiful 3 story brick-front home with classic finishes on a great block. Enter into the freshly painted wide open living/dining room area with two south-facing windows, crown moldings, hardwood flooring and recessed lighting. The floorplan flows into a dining area with a trendy overhead light fixture, and then into the kitchen. The kitchen features crisp white cabinetry and stainless steel appliances, plus a spacious center island, perfect for entertaining or countertop dining. Additional kitchen features include granite counters, ample cabinet and counter space, and a fun tiled backsplash. Exit the kitchen through sliding glass doors onto a decked patio, perfect for al fresco dining or container gardening. The second level of this home features two spacious bedrooms and a shared hallway bathroom which is complete with full sized stackable washer and dryer. Both bedrooms are bright and spacious, and feature hardwood floors and fantastic closet space as well. The hall bathroom is neutrally tiled, and has a tub/shower combo along with a vanity plus an extra built-in storage closet alongside. The third level features the extra spacious primary bedroom and bathroom plus a large walk-in closet. The bedroom