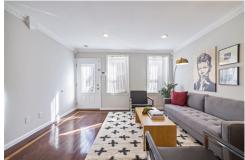

## \$ 680,000

Located on a quiet side street in the heart of Graduate Hospital, 2051 Pemberton St is a beautiful 3 story brick-front home with classic finishes on a great block. Enter into the freshly painted wide open living/dining room area with two south-facing windows, crown moldings, hardwood flooring and recessed lighting. The floorplan flows into a dining area with a trendy overhead light fixture, and then into the kitchen. The kitchen features crisp white cabinetry and stainless steel appliances, plus a spacious center island, perfect for entertaining or countertop dining. Additional kitchen features include granite counters, ample cabinet and counter space, and a fun tiled backsplash. Exit the kitchen through sliding glass doors onto a decked patio, perfect for al fresco dining or container gardening. The second level of this home features two spacious bedrooms and a shared hallway bathroom which is complete with full sized stackable washer and dryer. Both bedrooms are bright and spacious, and feature hardwood floors and fantastic closet space as well. The hall bathroom is neutrally tiled, and has a tub/shower combo along with a vanity plus an extra built-in storage closet alongside. The third level features the extra spacious primary bedroom and bathroom plus a large walk-in closet. The bedroom