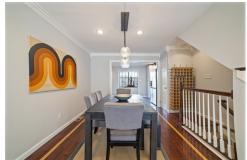

## \$ 680,000

Located on a quiet side street in the heart of Graduate Hospital, 2051 Pemberton St is a beautiful 3 story brick-front home with classic finishes on a great block. Enter into the freshly painted wide open living/dining room area with two south-facing windows, crown moldings, hardwood flooring and recessed lighting. The floorplan flows into a dining area with a trendy overhead light fixture, and then into the kitchen. The kitchen features crisp white cabinetry and stainless steel appliances, plus a spacious center island, perfect for entertaining or countertop dining. Additional kitchen features include granite counters, ample cabinet and counter space, and a fun tiled backsplash. Exit the kitchen through sliding glass doors onto a decked patio, perfect for al fresco dining or container gardening. The second level of this home features two spacious bedrooms and a shared hallway bathroom which is complete with full sized stackable washer and dryer. Both bedrooms are bright and spacious, and feature hardwood floors and fantastic closet space as well. The hall bathroom is neutrally tiled, and has a tub/shower combo along with a vanity plus an extra built-in storage closet alongside. The third level features the extra spacious primary bedroom and bathroom plus a large walk-in closet. The bedroom